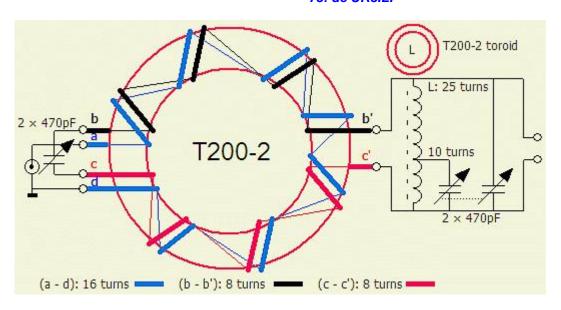

## **Antenna Tuner for Symmetrical Two Wire Line**

Very interesting practical design of the *Antenna Tuner for Symmetrical Two Wire Line* it was published in the Forum at CQHAM.RU.

Andrey wrote: I made antenna tuner on schematic shown on **Figure 1** just for one evening. The schematic was introduced by **PAOFRI**, it is TravelS Match.

## By: Andrey Radchenko, UR3ILF

However, instead of the T200- 2 I used T157- 2. Those ferrite rings are easy to obtain and cheaper then T200-2 but less in diameter that may reduce the power what the ATU may stand. The *Photo* shows design of the tuner. Tuner works well on all HF-Bands.

## 73! de UR3ILF

Figure 1 Travel S- match by PA0FRI

www.antentop.org Page- 86