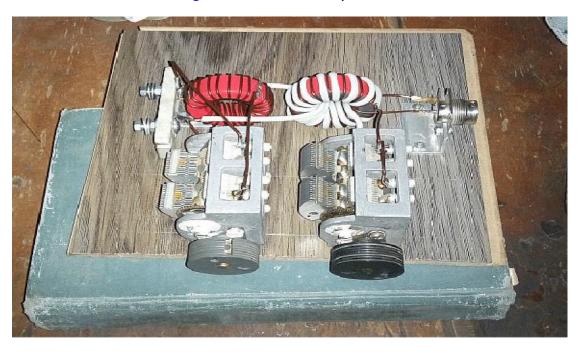

## By: Andrey Radchenko, UR3ILF

However, instead of the T200- 2 I used T157- 2. Those ferrite rings are easy to obtain and cheaper then T200-2 but less in diameter that may reduce the power what the ATU may stand. The *Photo* shows design of the tuner. Tuner works well on all HF-Bands.